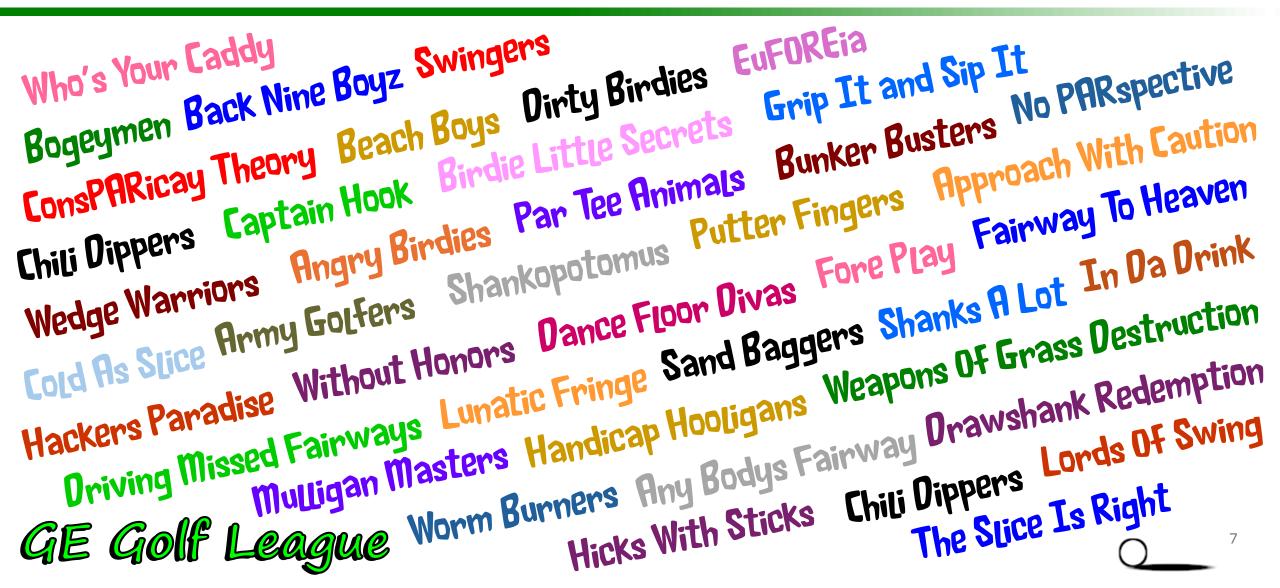

B players at start of the night. What ever you shoot will be your average, and your handicap will be calculated from that.

Your new handicap will then be applied to the round you just played.





### First Night Handicaps Example

#### I'll used Delivery Divots vs Alex and Carl match as example (please note I have no idea what people will shoot, and number are just for simple examples)

#### Say the golfers shoot the following scores...

Alex 40Robert 45Carl 50Mike 55

Their handicaps would be...Alex 4Robert 8Carl 12Mike 16

GE Golf League

#### Alex and Robert would be the A players. Their scores would be used to calculate the results of one match.

Carl and Mike would be the B players Their scores would be used to calculate the results of the other match





### Suggested Team Names